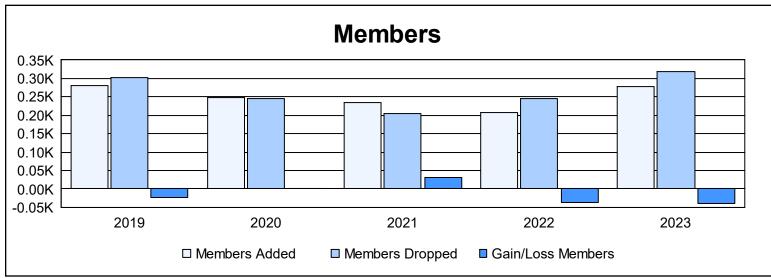

District 354 G As of June 2023 Cumulative

| Year      | New<br>Clubs | Dropped<br>Clubs | Gain/<br>Loss<br>Clubs | New<br>Members | Charter<br>Members | Reinstate<br>Members | Transfer<br>Members | Total<br>Member<br>Added | Total<br>Members<br>Dropped | Gain/<br>Loss<br>Members |
|-----------|--------------|------------------|------------------------|----------------|--------------------|----------------------|---------------------|--------------------------|-----------------------------|--------------------------|
| 2018-2019 | 0            | 0                | 0                      | 272            | 3                  | 3                    | 2                   | 280                      | 302                         | -22                      |
| 2019-2020 | 0            | 1                | -1                     | 233            | 3                  | 10                   | 1                   | 247                      | 245                         | 2                        |
| 2020-2021 | 1            | 0                | 1                      | 193            | 36                 | 6                    | 0                   | 235                      | 205                         | 30                       |
| 2021-2022 | 0            | 0                | 0                      | 198            | 2                  | 8                    | 0                   | 208                      | 246                         | -38                      |
| 2022-2023 | 1            | 0                | 1                      | 211            | 53                 | 14                   | 1                   | 279                      | 319                         | -40                      |
| Average   | 0            | 0                | 0                      | 221            | 19                 | 8                    | 1                   | 250                      | 263                         | -14                      |